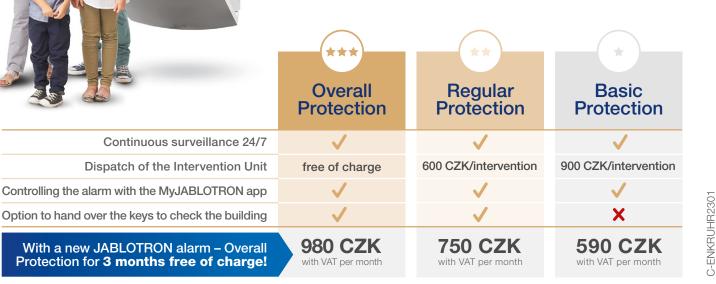

# Advantages

- o Continuous surveillance 24/7
- o Dispatch of the Intervention Unit
- o Informing the Czech Police in the case of an incident
- Controlling the alarm with the MyJABLOTRON app (only for Jablotron alarms)

The price is final for one apartment with a JABLOTRON alarm and a JABLOTRON security SIM card. See information about company surveillance on www.bezpecnostnicentrum.cz